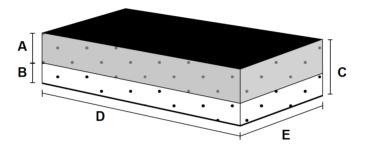

## Hand sanding blocks

Product code:

HBDU

| Abrasive Size: | 70 x 125mm                                                    |
|----------------|---------------------------------------------------------------|
| Fixing:        | Velcro®                                                       |
| Density:       | Soft Foam + Medium Foam                                       |
| Material:      | PUR Foam Open Cell Medium Hard, PUR Foam Open Cell Extra Soft |

| A: | Medium 18mm |
|----|-------------|
| B: | Soft 12mm   |
| C: | 30mm        |
| D: | 123mm       |
| E: | 68mm        |