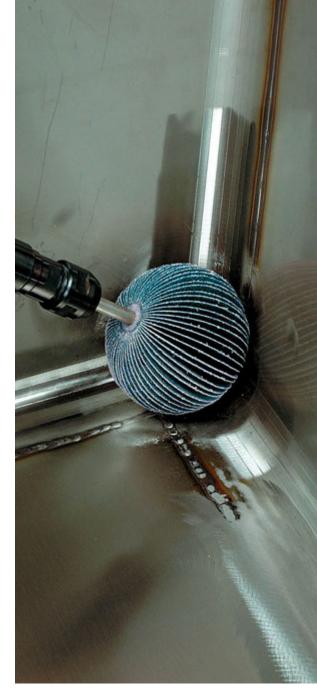

## **BALL SPINDLE MOUNTED FLAP WHEELS**

With ball spindle mounted flap wheels Cibo offers the solution for the finishing of inside tube joints, hollow forms and the deburring of bores. What used to be a tough and time consuming task, now becomes child's play.

#### Applications: • stainless steel

- ducts and U-profiles
- aircraft parts
- mold construction