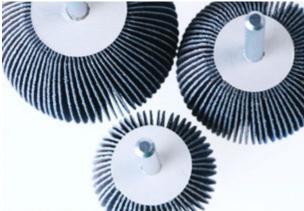

This range of abrasive wheels is mainly to be used for the finishing of deep drawn parts, milled workpieces and extrusions.