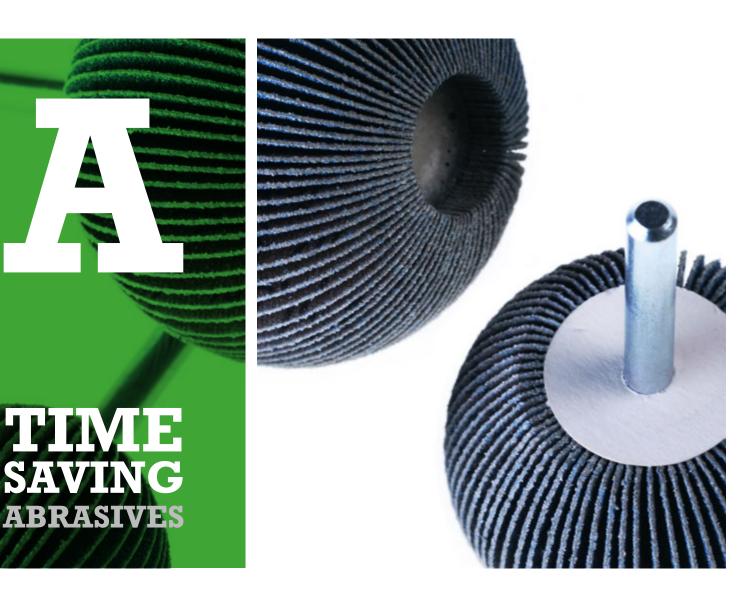

# **BALL FLAP WHEELS**

## **BALL SPINDLE MOUNTED FLAP WHEELS**

With ball spindle mounted flap wheels Cibo offers the solution for the finishing of inside tube joints, hollow forms and the deburring of bores. What used to be a tough and time consuming task, now becomes child's play.

This range of abrasive wheels is mainly to be used for the finishing of deep drawn parts, milled workpieces and extrusions.